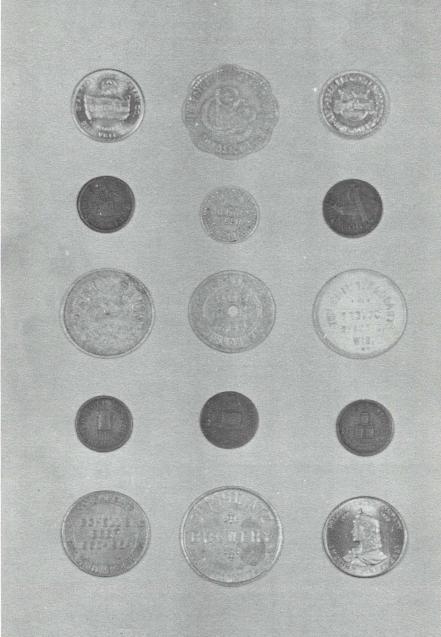

#### THE TOKENS

#### CALIFORN IA

| Fresno  | Ca.  |
|---------|------|
| TIODITO | 04.9 |

|      | Fresno, Ca.                                                                                                                               |               |
|------|-------------------------------------------------------------------------------------------------------------------------------------------|---------------|
| 1.   | Mt. Whitney Beer, Tops them all. Fresno Brewing Co. Reverse: Good Luck. Good Cheer.                                                       | Br. 33mm Rd.  |
|      | Los Angeles, Ca.                                                                                                                          |               |
| 2.   | Balboa Brewing Co. L.A. (Balboa)<br>Reverse: Good for one bottle Balboa Beer free at any<br>dealer. The drink to health.                  | Br. 24mm Rd.  |
| 3.   | Maier & Zobelein Brewery 37<br>Reverse: same as front. Other numbers also known.                                                          | Al. 24mm Rd.  |
|      | San Francisco, Ca.                                                                                                                        |               |
| Ц.   | General Brewing Corp. Lucky Lager Bonded Beer. For good luck Lucky Lager. Lucky Lager                                                     | Al. 35mm Rd.  |
| 5.   | Ranier Brewing Co. 1500 Bryant St. San Francisco. Reverse: One glass of beer.                                                             | Al. 26mm Rd.  |
| 6.   | John Wieland Brewery 10 (also known with 50) Reverse: blank                                                                               | Br. 20mm Rd.  |
|      | San Jose, Ca.                                                                                                                             |               |
| 7.   | Ask for Fredericksburg Lager (Bottle)<br>Reverse: Good for 5¢ when returned to N. Soloman, 2101<br>Geary St. with pat. stopper on bottle. | Al. 35mm Rd.  |
|      | Vallejo, Ca.                                                                                                                              |               |
| 8.   | Solano Brewing Co., Vallejo<br>Reverse: Good for 5¢ on return of bottle.                                                                  | Br. 21mm Rd.  |
| GEO! | GIA                                                                                                                                       |               |
|      | Savannah, Ga.                                                                                                                             |               |
| 9.   | Savannah Brewing Co. Good for 2 glasses 245 Reverse: blank                                                                                | Br. 28mm Hex. |
| HAW  | AII                                                                                                                                       |               |
|      | Honolulu, HI                                                                                                                              |               |
| 10.  | ENTERPRISE BREWING CO. Jim Dodd, Agent HONOLULU Reverse: PANTHEON SALOON. Good for one draught beer.                                      | Br. 27mm Rd.  |
|      | Hilo, HI                                                                                                                                  |               |
| 11.  | HILO SALOON. Good for one glass of beer. Reverse: JOHN WIELAND BEER                                                                       | Al. 27mm Oct. |